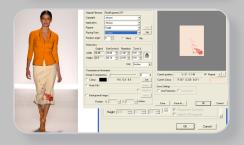

### **Easy Coloring Pro**

Easy Coloring Pro allows designers and color industry experts alike the ability to quickly recolor prints, wovens, knits and wallcoverings. The software automatically matches the desired color standard on virtually any output devise. Design coloration and color research can be applied to files originating from any other NedGraphics' software, as well as most other graphic packages. Easy Coloring Pro offers one of the most advanced color calibration engines available today, ensuring color fidelity from monitor, to printer, to final product.

#### Easy Map

Easy Map Creator Pro will allow you to process existing product photographs so that different design and color options can be realistically presented. The new product renderings can be printed or shared as digital files, to provide impressive content for presentation boards, product catalogs, advertising, packaging and websites.