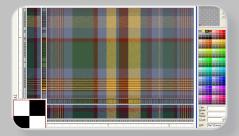

### **Easy Weave**

Create quickly beautiful apparel and home furnishings fabrics. No technical weaving knowledge is needed to express all of your ideas and create stripes, plaids and even more sophisticated dobby patterns. Users can select from the weave library that is included for common weave types such as, twill, plain weave, satin, oxford, and herringbone. Custom weave patterns may also be entered from scratch, eventually combining several different weaves in the same design. Yarns of various shades and sizes can be selected to create the warp and weft color arrangements.